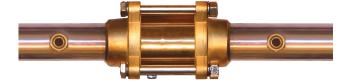

#### **General Specifications:**

The Medical Gas Check Valve shall be an Amico Alert-1 series.

The valves shall be a 3-Piece design, with a removable body for servicing without cutting or disassembling of lines. Valves are to be provided with type-K copper extensions for connections on the pipeline. The medical gas check valves are designed for working pressures of up to 300 psig [2,068 kPa]

#### **Features:**

Cleaned for medical gas service

Individually packaged and capped

Available in sizes ½" to 4"

3-piece design for ease of maintenance

Type-K copper extensions

Dual gauge port design

100% Hydrostatically tested