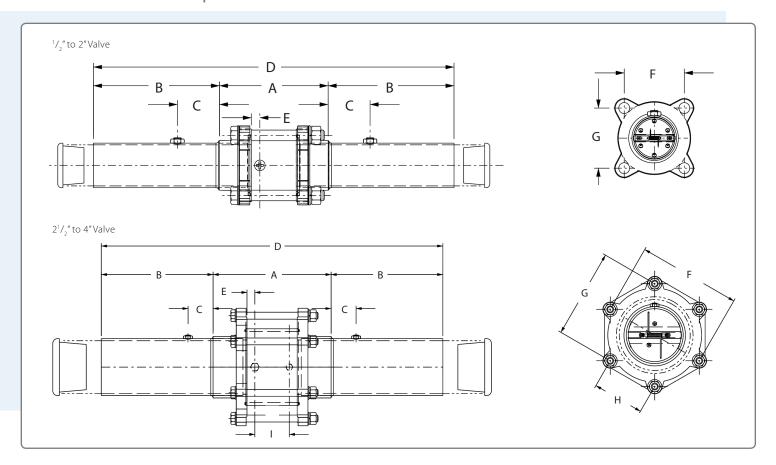

## Model Numbers

| MODEL# | VV-CHK3-    | VV-CHK3-    | VV-CHK3-    | VV-CHK3-    | VV-CHK3-   | VV-CHK3-    | VV-CHK3-            | VV-CHK3-           | VV-CHK3-           |
|--------|-------------|-------------|-------------|-------------|------------|-------------|---------------------|--------------------|--------------------|
|        | EXT05       | EXT07       | EXT10       | EXT12       | EXT15      | EXT20       | EXT25               | EXT30              | EXT40              |
| SIZE   | 0.5"        | 0.75"       | 1"          | 1.25"       | 1.5"       | 2"          | 2.5"                | 3″                 | 4"                 |
|        | [12.7mm]    | [19mm]      | [25.4mm]    | [41.7mm]    | [38.1mm]   | [50.8mm]    | [63.5mm]            | [76.2mm]           | [101.6mm]          |
| А      | 3.21"       | 3.21"       | 3.72"       | 4.06"       | 4.45"      | 5.18"       | 6.10"               | 6.76"              | 8.56"              |
|        | [81.534mm]  | [81.534mm]  | [94.488mm]  | [103.124mm] | [113.03mm] | [131.572mm] | [154.94mm]          | [171.704mm]        | [217.424mm]        |
| В      | 6"          | 6"          | 6"          | 6"          | 6"         | 6"          | 6"                  | 8"                 | 8"                 |
|        | [152.40mm]  | [152.40mm]  | [152.40mm]  | [152.40mm]  | [152.40mm] | [152.40mm]  | [152.40mm]          | [203.20mm]         | [203.20mm]         |
| С      | 2"          | 2"          | 2"          | 2"          | 2"         | 2"          | 2"                  | 2"                 | 2"                 |
|        | [50.8mm]    | [50.8mm]    | [50.8mm]    | [50.8mm]    | [50.8mm]   | [50.8mm]    | [50.8mm]            | [50.8mm]           | [50.8mm]           |
| D      | 15.21"      | 15.21"      | 15.72"      | 16.06"      | 16.45"     | 17.18"      | 18.1"               | 22.76              | 24.56"             |
|        | [386.334mm] | [386.334mm] | [399.288mm] | [407.924mm] | [417.83mm] | [436.372mm] | [459.74mm]          | [578.104mm]        | [623.824mm]        |
| Е      | 0.33"       | 0.33"       | 0.33"       | 0.40"       | 0.40"      | 0.40"       | .5"                 | .5"                | .5"                |
|        | [8.382mm]   | [8.382mm]   | [8.382mm]   | [10.16mm]   | [10.16mm]  | [10.16mm]   | [12.7mm]            | [12.7mm]           | [12.7mm]           |
| F      | 1.43"       | 1.43"       | 1.62"       | 2"          | 2.25"      | 2.86"       | 4.94"               | 5.51"              | 7.46"              |
|        | [36.322mm]  | [36.322mm]  | [41.148mm]  | [50.8mm]    | [57.15mm]  | [72.644mm]  | [125.476mm]         | [139.954mm]        | [189.484mm]        |
| G      | 1.43"       | 1.43"       | 1.62"       | 2"          | 2.25"      | 2.86"       | 4.28"               | 4.77"              | 6.46"              |
|        | [36.322mm]  | [36.322mm]  | [41.148mm]  | [50.8mm]    | [57.15mm]  | [72.644mm]  | [108.712mm]         | [121.158mm]        | [164.084mm]        |
| Н      | _           | _           | _           | _           | _          | _           | 2.47"<br>[62.738mm] | 2.75"<br>[69.85mm] | 3.73"<br>[94.742"] |
| I      | _           | _           | _           | _           | _          | _           | _                   | _                  | 2.5"<br>[63.5mm]   |