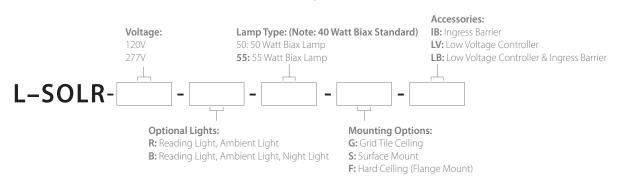

tion only (see other options). Heavy duty extruded marine grade aluminum with clear satin anodized finish. Lens frame secured to housing with continuous hinge (20 gauge SS) and Phillips head stainless steel fasteners. Closed cell silicone gasket seals lens frame to housing.

Lamp Shielding: Ambient compartment lamps shielded by perforated steel (white TGIC polyester powder coat finish) with pearlescent acrylic diffuser. reading compartment lamp protected by clear lamp shield.

**Note:** Clear lamp shield (reading) omitted when IB option is specified.

**Electrical:** Fluorescent electronic 120/277V ballasts high power factor (<10% THD). See ordering Information for optional equipment. 40-watt Biax lamps by others.



1



## Photometrics - Reading Ambient Light 2x2





## Ordering Guide





2