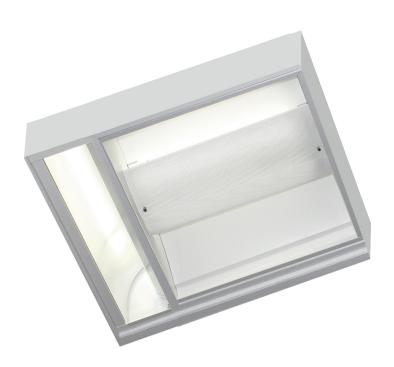

## **Reading Ambient Light 2x2**

**Installation:** Surface Mount: Four .312" diameter holes. Grid Mount: Designed for 1" grid. Includes hardware to secure hanger wire. Flange Mount – Mounting yoke brackets (standard): Fixture mounting hardware included. Flange Mount – Install Frame (Accessory): Positively locates yoke brackets within ceiling opening; assures alignment of fixture. no measuring for yoke required; no drywall backing required (included with frame assembly).

Lamp Shielding: Ambient compartment lamps shielded by perforated steel (white TGIC polyester powder coat finish) with pearlescent acrylic diffuser. reading compartment lamp protected by clear lamp shield.

**Note:** Clear lamp shield (reading) omitted when IB option is specified.

**Electrical:** Fluorescent electronic 120/277V ballasts high power factor (<10% THD). See ordering Information for optional equipment. 40-watt Biax lamps by others.