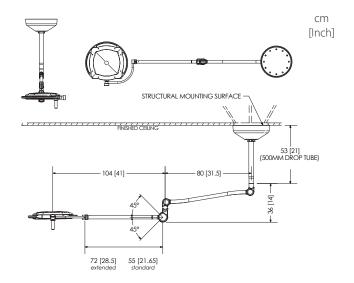

# **Dimensions**

| Series   | Mounting Options |              | Quantity of Lightheads |                      | Spring Arm Size |          |
|----------|------------------|--------------|------------------------|----------------------|-----------------|----------|
| L-MLED50 | CM               | Celing Mount | SC                     | Single Ceiling Mount | ST              | Standard |
|          |                  |              | DC                     | Dual Ceiling Mount   | EX              | Extended |