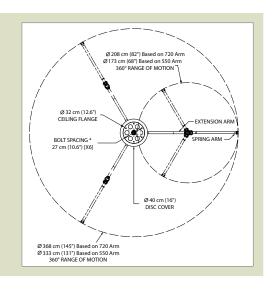

# **Dimensions**

| Series   | Mounting Options |              | Quantity of Lightheads |                      | Spring Arm Size |          |
|----------|------------------|--------------|------------------------|----------------------|-----------------|----------|
| L-MLED50 | CM               | Celing Mount | SC                     | Single Ceiling Mount | ST              | Standard |
|          |                  |              | DC                     | Dual Ceiling Mount   | EX              | Extended |