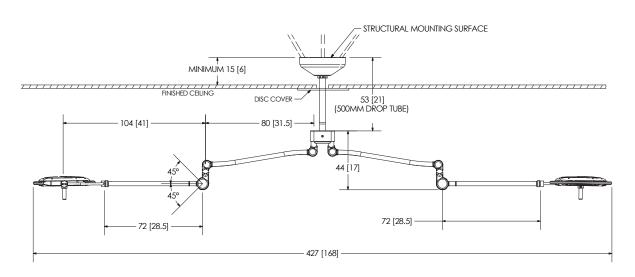

# **Dimensions**

| Series   | Mounting Options |              | Quantity of Lightheads |                      | Spring Arm Size |          |
|----------|------------------|--------------|------------------------|----------------------|-----------------|----------|
| L-MLED50 | CM               | Celing Mount | SC                     | Single Ceiling Mount | ST              | Standard |
|          |                  |              | DC                     | Dual Ceiling Mount   | EX              | Extended |