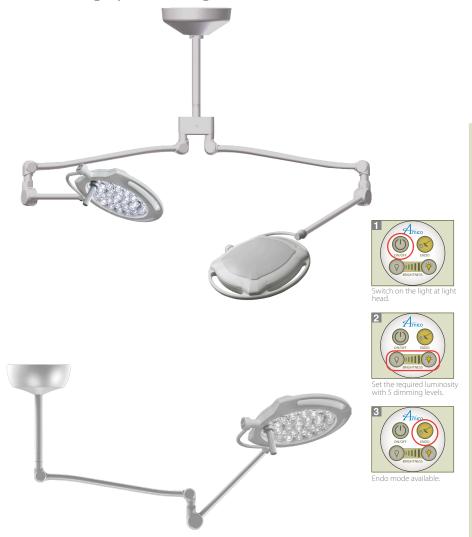

The Mira50 LED has an easy to use control pad for controlling light functions, including Five Dimming Levels and an Endo mode. The removable handle is ergonomically positioned off to the side to maximize the light field and can be rotated to electronically focus the beam to a concentrated 6.5" (16.51 cm) for surgical procedures or 12" (30.5 cm) for broader examinations.