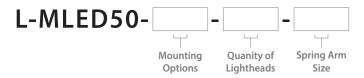

# **Dimensions**

| Series   | Mounting Options |              | Quantity of Lightheads |                      | Spring Arm Size |          |
|----------|------------------|--------------|------------------------|----------------------|-----------------|----------|
| L-MLED50 | CM               | Celing Mount | SC                     | Single Ceiling Mount | ST              | Standard |
|          |                  |              | DC                     | Dual Ceiling Mount   | EX              | Extended |

# Ordering Guide

For Example: L-MLED50-CM-D-ST

Mira 50, Ceiling Mount, Dual Mount, Standard Arm

NOTE: North American: 120 V; International: 230 V