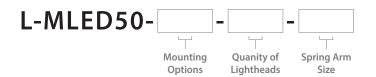

# **Dimensions**

| Series   | Mounting Options |            | Quantity of Lightheads |                       | Spring Arm Size |            |  |
|----------|------------------|------------|------------------------|-----------------------|-----------------|------------|--|
| L-MLED50 | WM               | Wall Mount | XX                     | Single Lighthead Only | ST              | Standard   |  |
|          | FS               | Floorstand |                        |                       | EX              | Extendend* |  |

NOTE: Extended Arm not available for Floorstand

# Ordering Guide

**For Example: L-MLED50-FS-XX-ST**Mira 50, Floorstand, Single Lighthead, Standard Arm

NOTE: North American: 120 V; International: 230 V