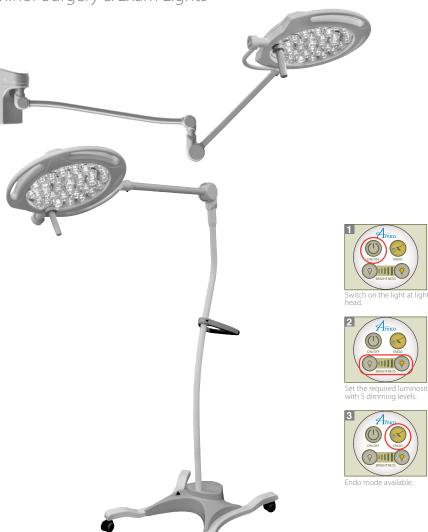

### Mira50 LED Floorstand & Wall Mounted

Minor Surgery & Exam Lights

Amico introduces the latest advancement in Minor Surgery and Diagnostic Lighting technology with the Mira50 LED medical light. Precisely positioned LED's allow for superior shadow control, depth of field and light intensity. The Mira50 LED offers a CRI of 95 and a color temperature of 4500 K which produce excellent color accuracy for minor surgeries and examinations.

The Mira50 LED has an easy to use control pad for controlling light functions, including Five Dimming Levels and an Endo mode. The removable handle is ergonomically positioned off to the side to maximize the light field and can be rotated to electronically focus the beam to a concentrated 6.5" (16.51 cm) for surgical procedures or 12" (30.5 cm) for broader examinations.