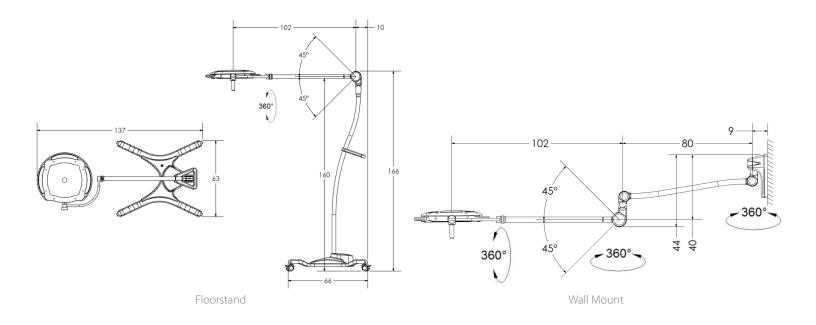

### **Features:**

**Light Head Diameter:** 18" (45.7 cm)

**Light Intensity (Central Luminance):** 

50,000 Lux (4,645 fc) at 1 m (39.37")

**Brightness Control:** 50% - 100%

**Light Field Diameter:** 6.5" - 12" (16.5 cm -

30.5 cm)

**Depth of Illumination:** 94.5" (240 cm)

**Color Rendering Index (Ra):** 95

Weight of Light Head: 11 lbs (5 kg)

**Color Temperature (standard):** 4500 K

# of LED's (main): 36

**LED service life:** 50,000 hours

Total radiant power at max intensity:

178 W/m<sup>2</sup>

**Electrical:** 100-240 VAC, 50/60 Hz, 0.4 amps

**Power Supply:** direct power supply

Mounting Options: wall mounted,