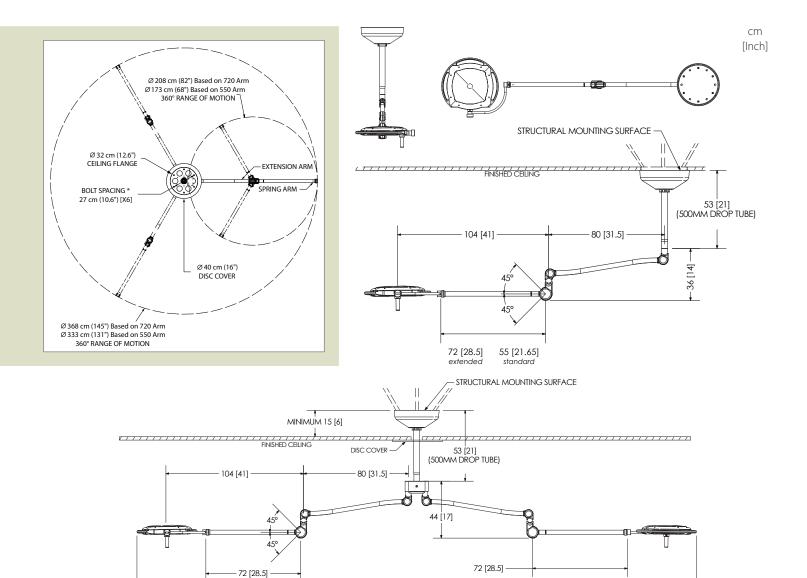

# **Dimensions**

| Series   | Mounting Options |              | Quantity of Lightheads |                      | Spring Arm Size |          |
|----------|------------------|--------------|------------------------|----------------------|-----------------|----------|
| L-MLED65 | CM               | Celing Mount | SC                     | Single Ceiling Mount | ST              | Standard |
|          |                  |              | DC                     | Dual Ceiling Mount   | EX              | Extended |