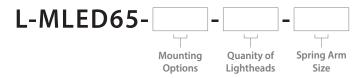

# **Dimensions**

| Series   | Mounting Options |              | Quantity of Lightheads |                      | Spring Arm Size |          |
|----------|------------------|--------------|------------------------|----------------------|-----------------|----------|
| L-MLED65 | CM               | Celing Mount | SC                     | Single Ceiling Mount | ST              | Standard |
|          |                  |              | DC                     | Dual Ceiling Mount   | EX              | Extended |

# Ordering Guide

For Example: L-MLED65-CM-D-ST

Mira 65, Ceiling Mount, Dual Mount, Standard Arm

NOTE: North American: 120 V; International: 230 V