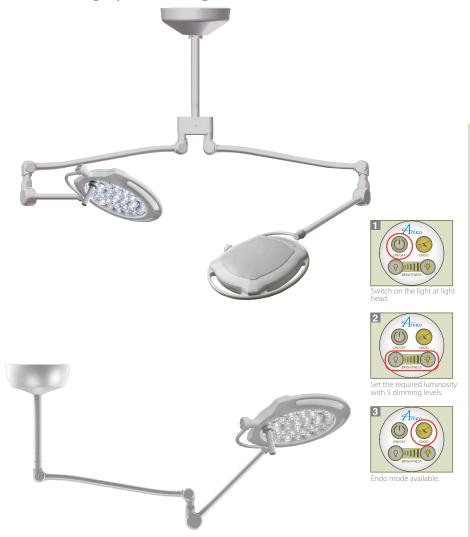

The Mira65 LED has an easy to use control pad for controlling light functions, including Five Dimming Levels and an Endo mode. The removable handle is ergonomically positioned off to the side to maximize the light field and can be rotated to electronically focus the beam to a concentrated 6.5" (16.51 cm) for surgical procedures or 12" (30.5 cm) for broader examinations.